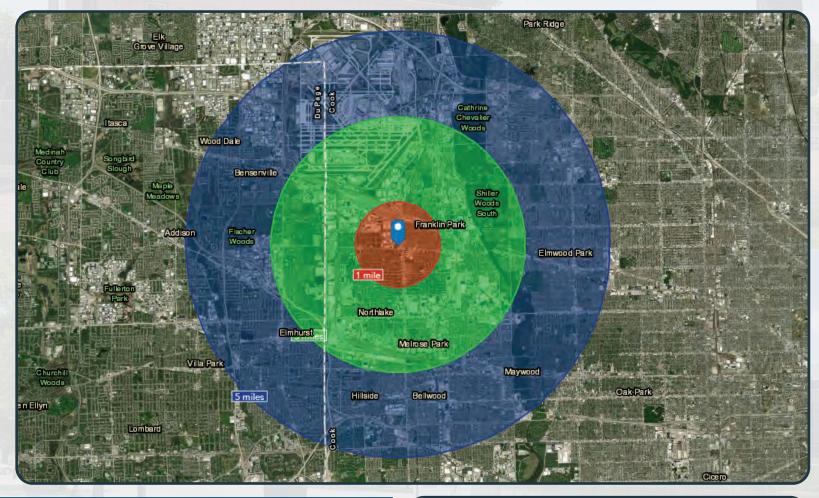

### Area Demographics (Data Provided by Esri)

|                         | Within 1 Mile          |
|-------------------------|------------------------|
| POPULATION              | 18,727                 |
| HOUSEHOLDS              | 5,963                  |
| MEDIAN HOUSEHOLD INCOME | \$64,709               |
|                         | 1-3 Mile Radius        |
| POPULATION              | 85,856                 |
| HOUSEHOLDS              | 29,033                 |
| MEDIAN HOUSEHOLD INCOME | \$58,034               |
|                         | <b>3-5</b> Mile Radius |
| POPULATION              | 252,463                |
| HOUSEHOLDS              | 91,166                 |
| MEDIAN HOUSEHOLD INCOME | \$70,442               |
|                         |                        |
|                         |                        |