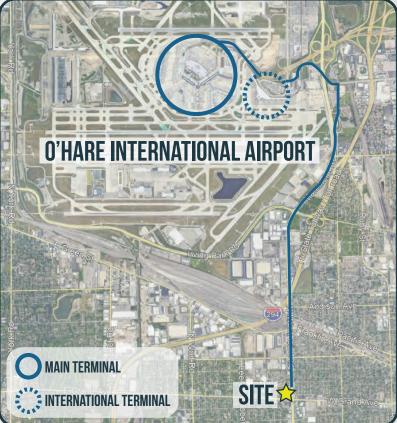

## Site Highlights

**PROMINENT COMMERCIAL CORRIDOR** 4.5 miles from O'Hare Close to Dense Residential Districts National Tenants

ACCESS Proposed traffic signal at entrance Pace Bus: 319 Grand & 330 Mannheim