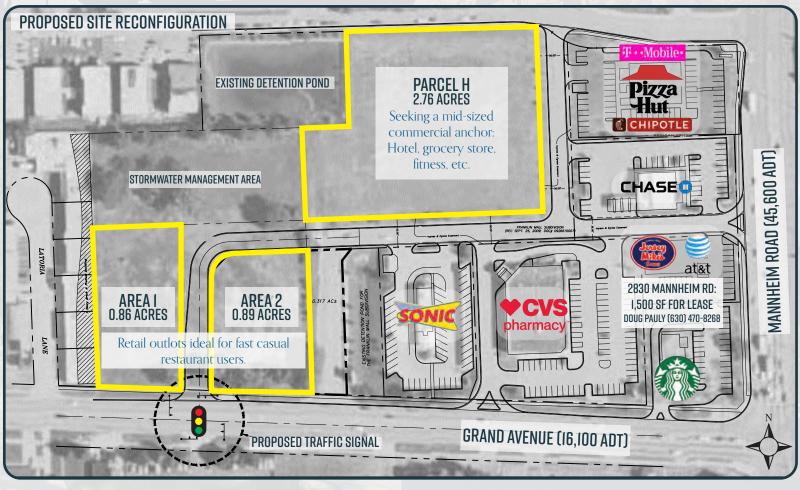

# **Barrett F. Pedersen** MAYOR OF FRANKLIN PARK

VILLAGE OWNED PROPERTY

Efficient Permitting Process Eligible for Enterprise Zone Incentives Three Commercial Sites available: Parcel H - 2.76 Acres Area 1 - 0.86 Acres Area 2 - 0.89 Acres

#### **HIGH TRAFFIC VOLUME**

AVERAGE DAILY TRAFFIC COUNT: ADT; SOURCE: IDOT Mannheim Rd (North of Grand Ave): 45,600 ADT Mannheim Rd (South of Grand Ave): 41,600 ADT Grand Ave (East of Mannheim Rd): 25,700 ADT Grand Ave (West of Mannheim Rd): 16,100 ADT